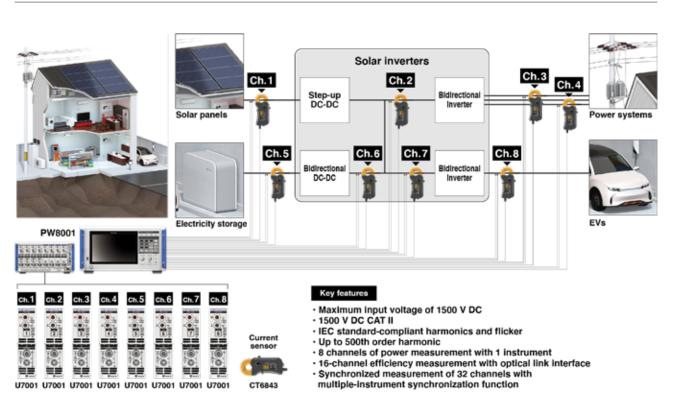

## Evaluation of solar inverter based power interchange systems

Power interchange systems that can accommodate both storage batteries and EVs will be a method to use energy more effectively. The PW8001's ability to accurately and simultaneously measure power at multiple points, for example at DC-DC converter, inverter, and storage battery inputs and outputs, is highly effective when evaluating solar inverter performance.

## Target

Solar inverter

## Equipment used

| POWER ANALYZER      | PW8001 | HIOKI |
|---------------------|--------|-------|
| 2.5MS/S INPUT UNIT  | U7001  | HIOKI |
| AC/DC CURRENT PROBE | CT6843 | HIOKI |

All information correct as of July. 19, 2021. Contents are subject to change without notice. Note: Company names and product names appearing in this brochure are trademarks or registered trademarks of various companies.