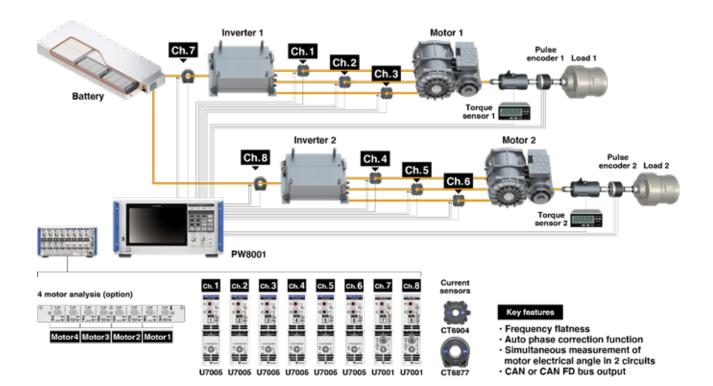

## **Evaluation of dual-inverter drive system performance**

Dual-inverter systems where each inverter drives a motor will increase reliability and efficiency. The PW8001's ability to measure eight channels of power data across a broad frequency band accurately and with excellent reproducibility is highly effective when evaluating the performance of dual-inverter systems.

## Target

Dual-inverter systems

## **Equipment used**

| POWER ANALYZER       | PW8001 | HIOKI |
|----------------------|--------|-------|
| 2.5MS/S INPUT UNIT   | U7001  | HIOKI |
| 15MS/S INPUT UNIT    | U7005  | HIOKI |
| AC/DC CURRENT SENSOR | CT6904 | HIOKI |
| AC/DC CURRENT SENSOR | CT6877 | HIOKI |